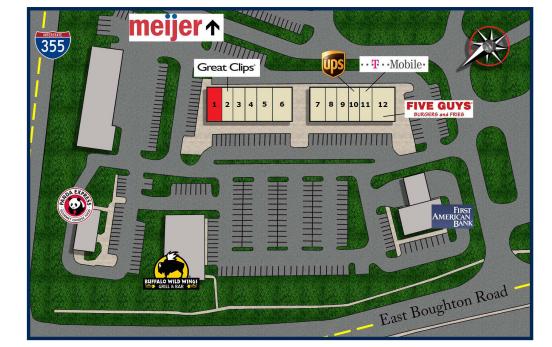

## **TENANTS INCLUDE**

- 1. Available 1,500 sq. ft.
- 2. Great Clips
- 3. Cell Phone Repair
- 4. Chumbl Cookie
- 5. Milan Laser Hair Removal
- 6. Smart Choice MRI
- 7. Red Ribbon Bakeshop
- 8. Poke Bros
- 9. Elegant Nails
- 10. The UPS Store
- 11.T Mobile
- 12. Five Guys Burgers and Fries