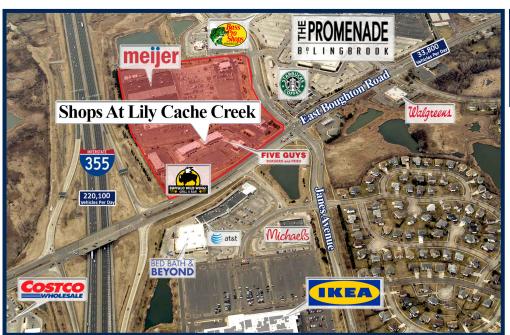

## Lily Cache Creek 741 - 769 East Boughton Road, Bolingbrook, Illinois 60040

| Property De | scription |
|-------------|-----------|
|             |           |

| Gross Leasing Area:                     | 17,960 |
|-----------------------------------------|--------|
| Zoning:                                 | B-2    |
| Traffic Count: 266,300 Vehicles Per Day |        |

| Demographics                   |           |          |           |  |
|--------------------------------|-----------|----------|-----------|--|
|                                | 1 Mile    | 3 Miles  | 5 Miles   |  |
| Population                     | 9,666     | 74,795   | 215,713   |  |
| Households                     | 3,593     | 26,707   | 79,302    |  |
| Average<br>Household<br>Income | \$102,961 | \$95,970 | \$107,362 |  |