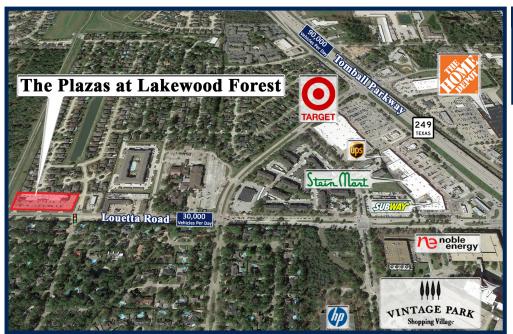

## The Plazas at Lakewood Forest 11550 Louetta Road, Houston, Texas 77070

## Property Description Gross Leasing Area: 26,239 Zoning: M-P Traffic Count: 30,469 Vehicles Per Day

| Demographics                   |                 |                   |                   |
|--------------------------------|-----------------|-------------------|-------------------|
|                                | 1 Mile          | 3 Miles           | 5 Miles           |
| Population Households          | 12,285<br>4,518 | 101,879<br>37,244 | 263,423<br>94,690 |
| Average<br>Household<br>Income | \$121,348       | ,                 | \$114,694         |