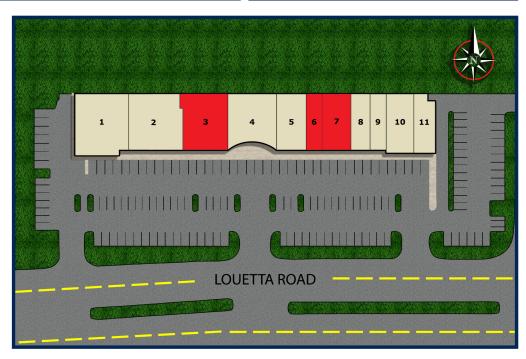

## TENANTS INCLUDE

- 1. Juanitas
- 2. Lisle Violin Shop
- 3. Available 3,624 sq. ft.
- 4. Crust Pizza
- 5. DINE Catering & Events
- 6. Available 1,300 sq. ft.
- 7. Available 1,950 sq. ft.
- 8. Liquor Store
- 9. Massage Therapy Office
- 10. Premier Martial Arts
- 11. Vietnamese Restaurant