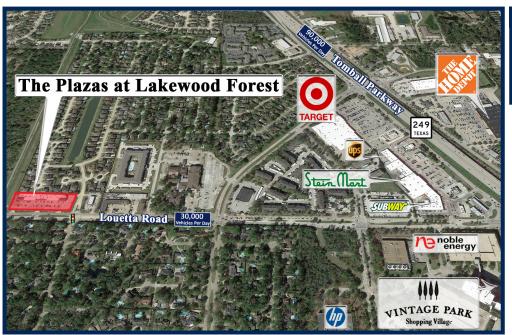

## The Plazas at Lakewood Forest 11550 Louetta Road, Houston, Texas 77070

## Property Description Gross Leasing Area: 26,239 Zoning: M-P Traffic Count: 30,469 Vehicles Per Day

| Demographics                   |           |           |           |
|--------------------------------|-----------|-----------|-----------|
|                                | 1 Mile    | 3 Miles   | 5 Miles   |
| Population                     | 12,285    | 101,879   | 263,423   |
| Households                     | 4,518     | 37,244    | 94,690    |
| Average<br>Household<br>Income | \$121,348 | \$115,103 | \$114,694 |