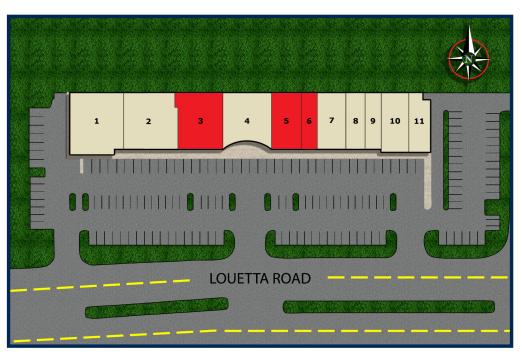

## TENANTS INCLUDE

- 1. Juanitas
- 2. Lisle Violin Shop
- 3. Available 3,624 sq. ft.
- 4. Crust Pizza
- 5. Available 2,200 sq. ft.
- 6. Available 1,300 sq. ft.
- 7. Chronicle Dental
- 8. Liquor Store
- 9. Massage Therapy Office
- 10. Premier Martial Arts
- 11. Vietnamese Restaurant