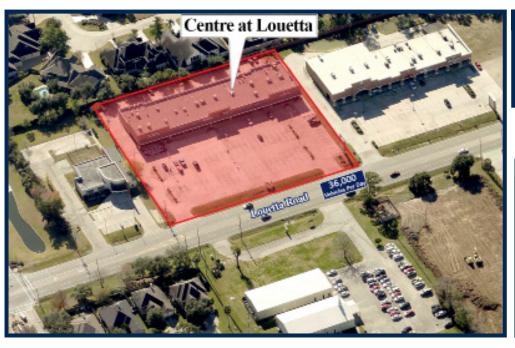

## Centre at Louetta 8905 Louetta Road, Spring, Texas 77379

#### **Property Description**

| Gross Leasing Area: |                | 22,465     |
|---------------------|----------------|------------|
| Zoning:             |                | None       |
| Traffic Count:      | 36,589 Vehicle | es Per Day |