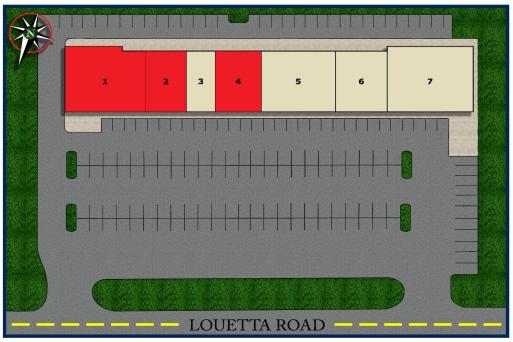

### TENANTS INCLUDE

- 1. Available 4,503 sq. ft.
- 2. Available 2,540 sq. ft.
- 3. Vapor Store
- 4. Available 2,387 sq. ft.
- 5. Texas Star Grill
- 6. Virginia's Cakes & More
- 7. Cordovan Art School