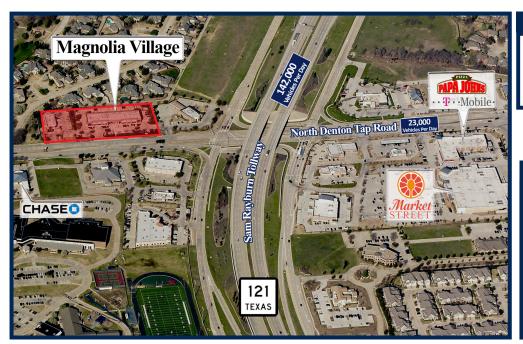

## Magnolia Village 651 North Denton Tap Road, Coppell, Texas 75019

## **Property Description**

Gross Leasing Area: 15,502
Zoning: Planned Developement
Traffic Count: 164,283 Vehicles Per Day

| Demographics                   |           |           |           |
|--------------------------------|-----------|-----------|-----------|
|                                | 1 Mile    | 3 Miles   | 5 Miles   |
| Population                     | 12,920    | 93,474    | 214,823   |
| Households                     | 4,608     | 37,617    | 83,431    |
| Average<br>Household<br>Income | \$146,821 | \$112,075 | \$110,564 |