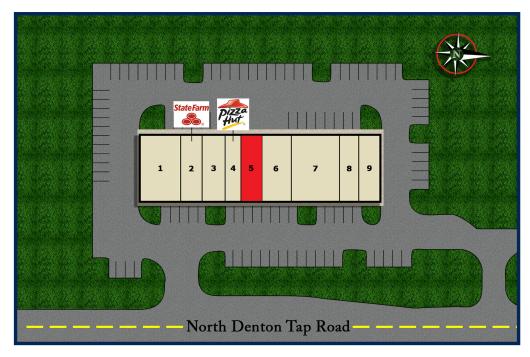

## TENANTS INCLUDE

- 1. ER Center
- 2. State Farm
- 3. Baylor Physical Therapy
- 4. Pizza Hut
- 5. Available 1,511 sq. ft.
- 6. Beauty Supply Store
- 7. Dental Office
- 8. Dr. David E. Winslow
- 9. Coffee Shop