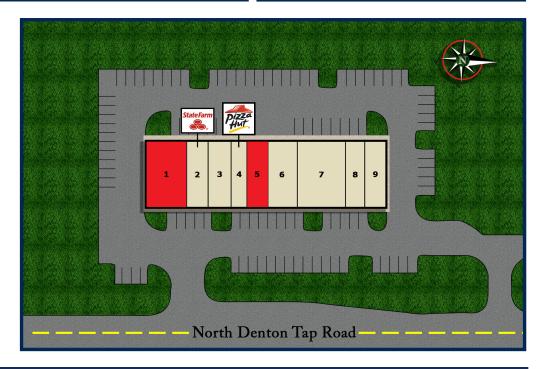

## TENANTS INCLUDE

- 1. Pre-Marketing 2,866 sq. ft.
- 2. State Farm
- 3. Baylor Physical Therapy
- 4. Pizza Hut
- 5. Available 1,511 sq. ft.
- 6. Beauty Supply Store
- 7. Dental Office
- 8. Dr. David E. Winslow
- 9. Coffee Shop