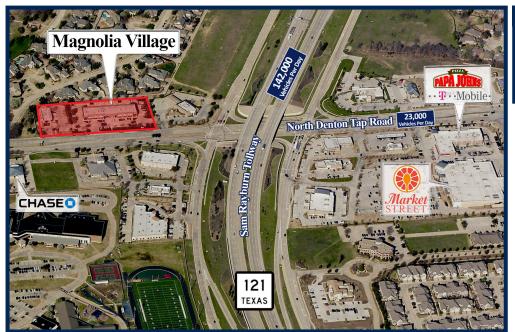

## Magnolia Village 651 North Denton Tap Road, Coppell, Texas 75019

## **Property Description**

Gross Leasing Area: 15,502

Zoning: Planned Developement

Traffic Count: 164,283 Vehicles Per Day

| Demographics                   |           |           |           |
|--------------------------------|-----------|-----------|-----------|
|                                | 1 Mile    | 3 Miles   | 5 Miles   |
| Population                     | 12,920    | 93,474    | 214,823   |
| Households                     | 4,608     | 37,617    | 83,431    |
| Average<br>Household<br>Income | \$146,821 | \$112,075 | \$110,564 |