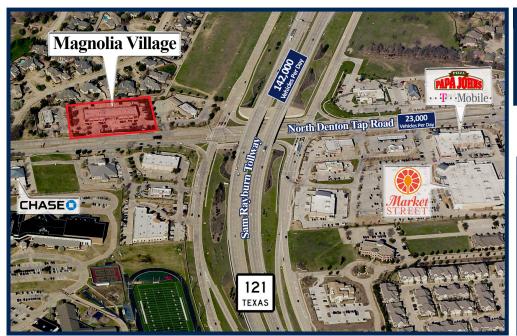

## Magnolia Village 651 North Denton Tap Road, Coppell, Texas 75019

## **Property Description**

Gross Leasing Area: 15,502
Zoning: Planned Developement
Traffic Count: 164,283 Vehicles Per Day

| Demographics                   |           |           |           |
|--------------------------------|-----------|-----------|-----------|
|                                | 1 Mile    | 3 Miles   | 5 Miles   |
| Population                     | 12,920    | 93,474    | 214,823   |
| Households                     | 4,608     | 37,617    | 83,431    |
| Average<br>Household<br>Income | \$146,821 | \$112,075 | \$110,564 |