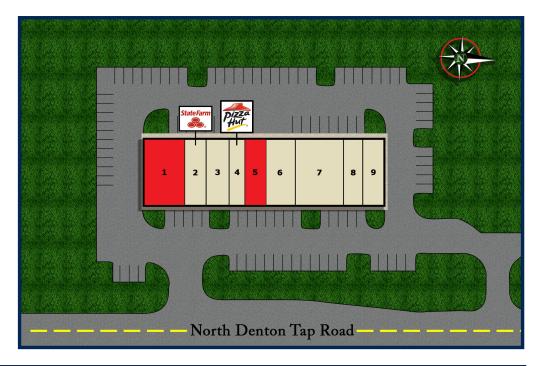

## TENANTS INCLUDE

- 1. Available 2,866 sq. ft.
- 2. State Farm
- 3. Baylor Physical Therapy
- 4. Pizza Hut
- 5. Available 1,511 sq. ft.
- 6. Beauty Supply Store
- 7. Dental Office
- 8. Dr. David E. Winslow
- 9. Coffee Shop