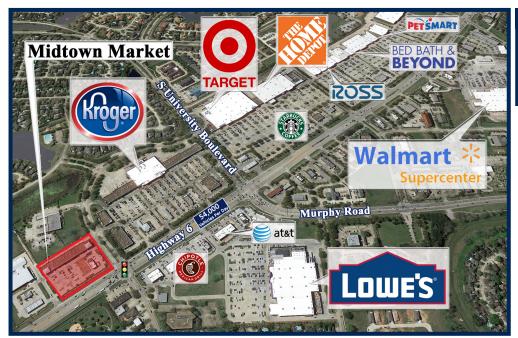

## Midtown Market 6302 Highway 6, Missouri City, Texas 77459

## **Property Description**

Gross Leasing Area: 30,715
Zoning: LC-3
Traffic Count: 54,425 Vehicles Per Day

| Demographics                   |           |           |           |
|--------------------------------|-----------|-----------|-----------|
|                                | 1 Mile    | 3 Miles   | 5 Miles   |
| Population                     | 8,855     | 93,004    | 187,502   |
| Households                     | 3,028     | 30,558    | 62,590    |
| Average<br>Household<br>Income | \$145,890 | \$130,913 | \$127,622 |