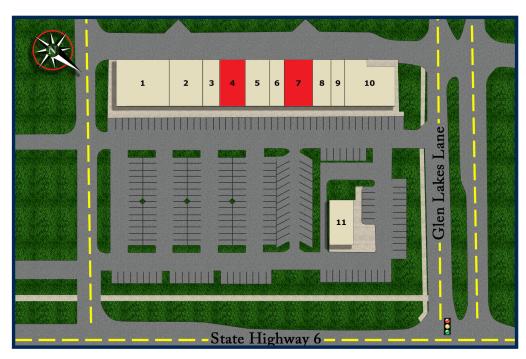

## TENANTS INCLUDE

- 1. Ann's Grocers
- 2. Texas Biergarten
- 3. Maui Nails
- 4. Available 2,520 sq. ft.
- 5. Bell's Life Enhancement
- 6. New China Restaurant
- 7. Available 2,800 sq. ft.
- 8. 281 Liquor
- 9. Vapor and Tobacco Shop
- 10. Cindie's
- 11. Dave's Hot Chicken