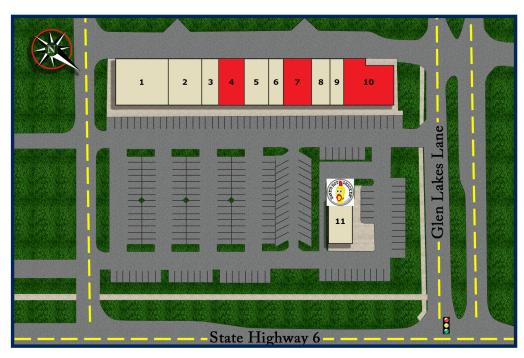

## TENANTS INCLUDE

- 1. Ann's Grocers
- 2. Texas Biergarten
- 3. Maui Nails
- 4. Available 2,520 sq. ft.
- 5. Bell's Life Enhancement
- 6. New China Restaurant
- 7. Available 2,800 sq. ft.
- 8. 281 Liquor
- 9. Vapor and Tobacco Shop
- 10. Available 4,850 sq. ft.
- 11. Dave's Hot Chicken