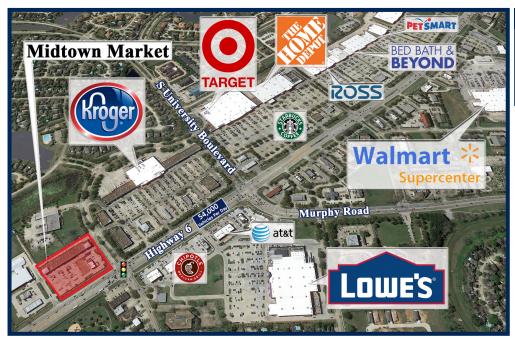

## Midtown Market 6302 Highway 6, Missouri City, Texas 77459

## **Property Description**

Gross Leasing Area: 30,715
Zoning: LC-3
Traffic Count: 54,425 Vehicles Per Day

| Demographics                   |           |           |           |
|--------------------------------|-----------|-----------|-----------|
|                                | 1 Mile    | 3 Miles   | 5 Miles   |
| Population                     | 8,855     | 93,004    | 187,502   |
| Households                     | 3,028     | 30,558    | 62,590    |
| Average<br>Household<br>Income | \$145,890 | \$130,913 | \$127,622 |