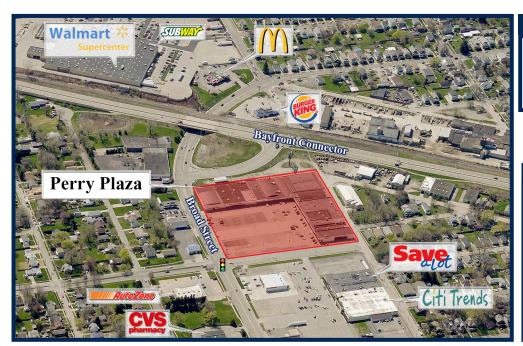

## Perry Plaza

2202 - 2264 Broad Street, Erie, Pennsylvania 16503

## **Property Description**

Gross Leasing Area: 111,247
Zoning: C-2
Traffic Count: 18,000 Vehicles Per Day

| Demographics                   |          |          |          |
|--------------------------------|----------|----------|----------|
|                                | 1 Mile   | 3 Miles  | 5 Miles  |
| Population                     | 15,298   | 93,251   | 143,204  |
| Households                     | 5,417    | 36,533   | 57,289   |
| Average<br>Household<br>Income | \$40,831 | \$46,036 | \$52,981 |