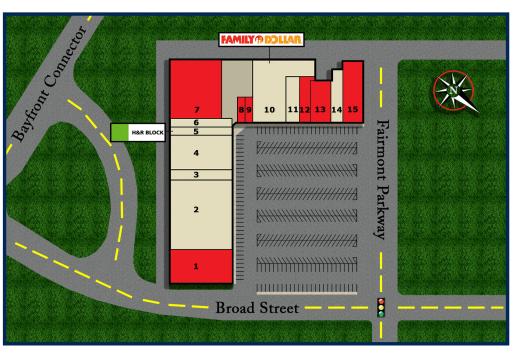

## **TENANTS INCLUDE**

- 1. Available 8,744 sq. ft.
- 2. Erie County Market
- 3. Asian Grocer
- 4. Rose Beauty Supply
- 5. H&R Block
- 6. Home Healthcare Office
- 7. Available 17,840 sq. ft.
- 7. Available 17,040 sq. 1
- 8. Available 1,310 sq. ft.
- 9. Available 500 sq. ft.
- 10. Family Dollar
- 11. Asian Clothing Store
- 12. Available 2,695 sq. ft.
- 13. Available 3,284 sq. ft.
- 14. Liquor Store
- 15. Available 7,000 sq. ft.