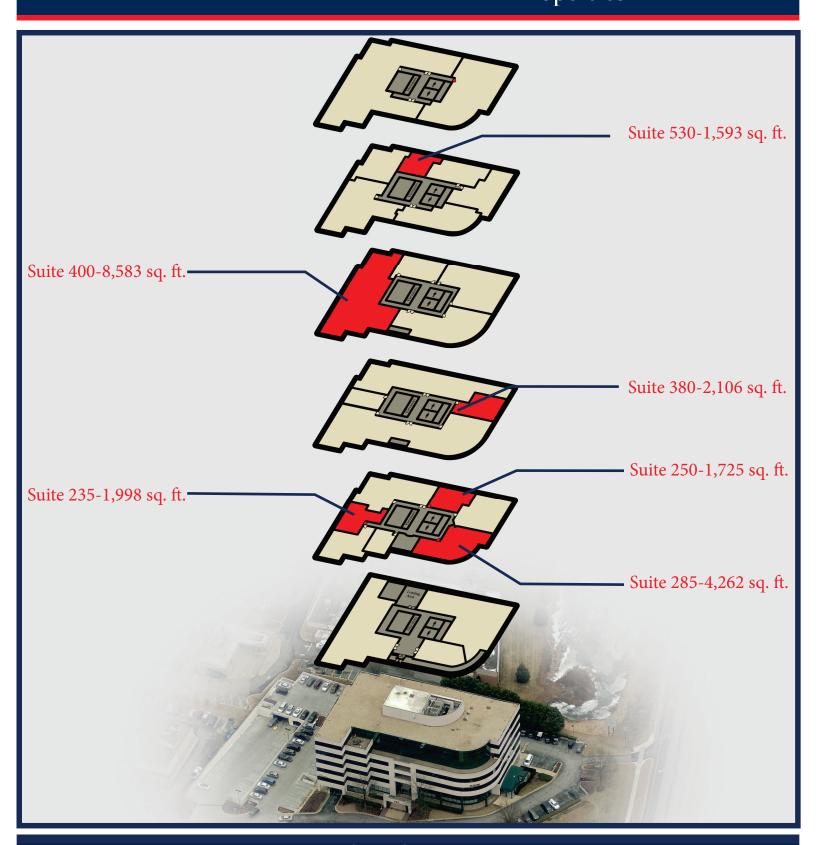

#### **PROPERTY FEATURES**

- 108,827 SF Class A Office Building
- Best in Market Location, Access, and Parking
- 1,725 7,762 sq. ft. Available
- Flexible Floor Plans
- Ample Covered and Surface Parking
- Within 1 mile of a MARC station and
- located directly on future BRT line.
  Parking 3.8 per 1,000 sq. ft.
- Signalized Intersection
- Adjacent to Multiple Shopping Centers with a variety of Amenities