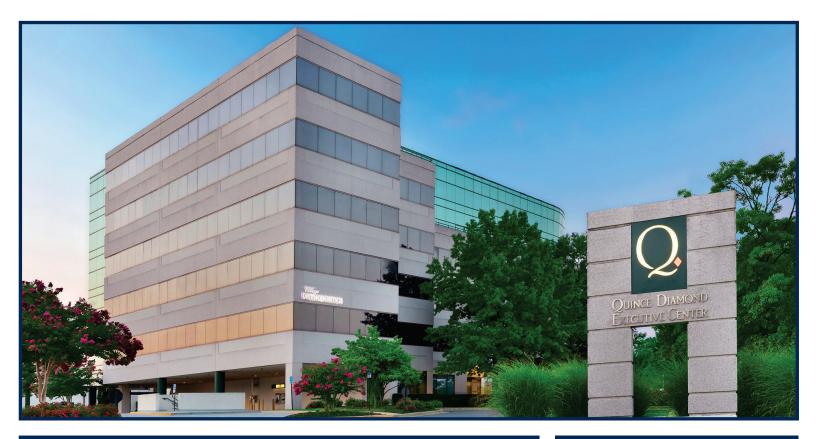

## Quince Diamond Executive Center 555 Quince Orchard Road, Gaithersburg, Maryland 20878

#### **PROPERTY FEATURES**

- 108,827 SF Class A Office Building
- Best in Market Location, Access, and Parking
- 1,725 7,762 sq. ft. Available
- Flexible Floor Plans
- Ample Covered and Surface Parking
- Within 1 mile of a MARC station and
- located directly on future BRT line.
  Parking 3.8 per 1,000 sq. ft.
- Signalized Intersection
- Adjacent to Multiple Shopping Centers with a variety of Amenities