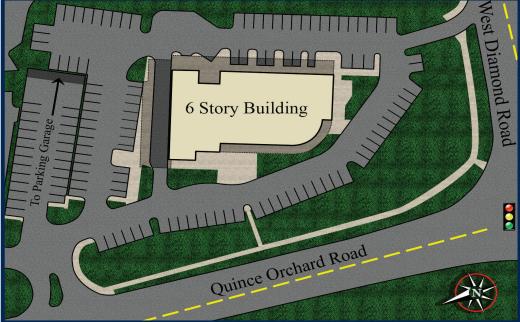

## Quince Diamond Executive Center 555 Quince Orchard Road, Gaithersburg, Maryland 20878

#### **PROPERTY FEATURES**

- 108,827 SF Class A Office Building
- Best in Market Location, Access, and Parking
- 1,725 7,762 sq. ft. Available
- Flexible Floor Plans
- Ample Covered and Surface Parking
- Within 1 mile of a MARC station and
- located directly on future BRT line.
  Parking 3.8 per 1,000 sq. ft.
- Signalized Intersection
- Adjacent to Multiple Shopping Centers with a variety of Amenities