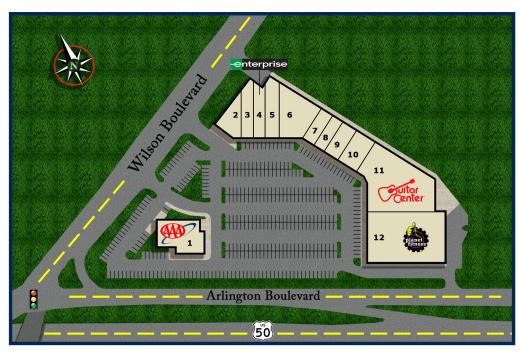

## TENANTS INCLUDE

- 1. AAA
- 2. Urgent Care
- 3. iCream Yogurts and Crepes
- 4. Enterprise Rent-a-Car
- 5. Nothing Bundt Cake
- 6. Chinese Seafood Restaurant
- 7. ABC Store
- 8. Bubble Tea Shop
- 9. Skyline Nail Supply
- 10. Castro's Bakery
- 11. Guitar Center
- 12. Planet Fitness