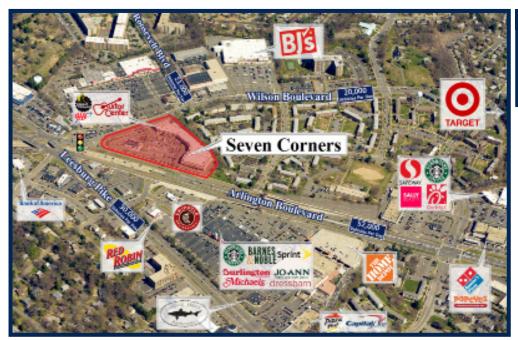

## The Corner at Seven Corners 6288 Arlington Boulevard, Falls Church, VA 22044,

## **Property Description**

Gross Leasing Area: 70,890
Zoning: C-7 Retail
Traffic Count: 71,448 Vehicles Per day

| Demographics                   |           |           |           |
|--------------------------------|-----------|-----------|-----------|
|                                | 1 Mile    | 3 Miles   | 5 Miles   |
| Population                     | 22,487    | 208,180   | 548,709   |
| Households                     | 8,616     | 82,855    | 234,750   |
| Average<br>Household<br>Income | \$125,643 | \$131,323 | \$129,705 |