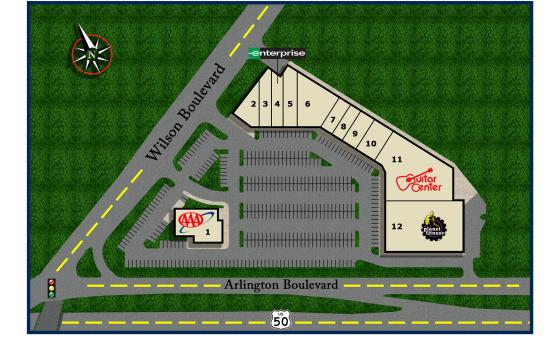

## **TENANTS INCLUDE**

- 1. AAA
- 2. Urgent Care
- 3. iCream Yogurts and Crepes
- 4. Enterprise Rent-a-Car
- 5. Nothing Bundt Cake
- 6. Chinese Seafood Restaurant
- 7. ABC Store
- 8. Bubble Tea Shop
- 9. Nail Supply Store
- 10. Castro's Bakery
- 11. Guitar Center
- 12. Planet Fitness