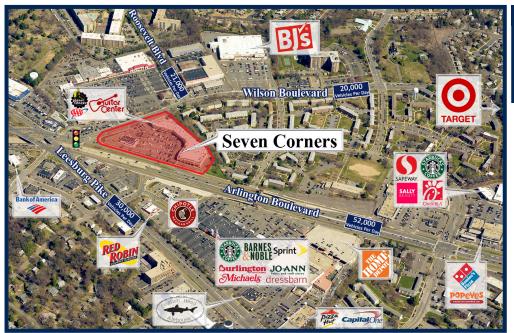

## The Corner at Seven Corners 6288 Arlington Boulevard, Falls Church, VA 22044,

| Demographics                   |           |           |           |  |
|--------------------------------|-----------|-----------|-----------|--|
|                                | 1 Mile    | 3 Miles   | 5 Miles   |  |
| Population                     | 22,487    | 208,180   | 548,709   |  |
| Households                     | 8,616     | 82,855    | 234,750   |  |
| Average<br>Household<br>Income | \$125,643 | \$131,323 | \$129,705 |  |