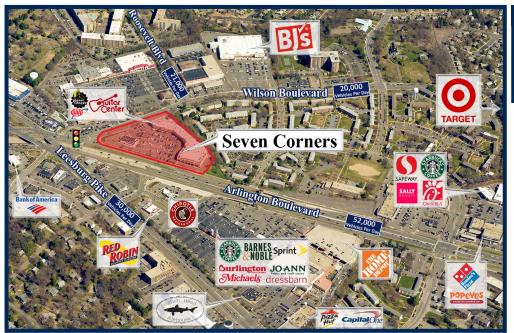

## The Corner at Seven Corners 6288 Arlington Boulevard, Falls Church, VA 22044,

## **Property Description**

| Gross Leasing  | Area: 70,890            | 0 |
|----------------|-------------------------|---|
| Zoning:        | C-7 Retai               | I |
| Traffic Count: | 71,448 Vehicles Per day | / |

| Demographics                   |           |           |           |  |  |
|--------------------------------|-----------|-----------|-----------|--|--|
|                                | 1 Mile    | 3 Miles   | 5 Miles   |  |  |
| Population                     | 22,487    | 208,180   | 548,709   |  |  |
| Households                     | 8,616     | 82,855    | 234,750   |  |  |
| Average<br>Household<br>Income | \$125,643 | \$131,323 | \$129,705 |  |  |