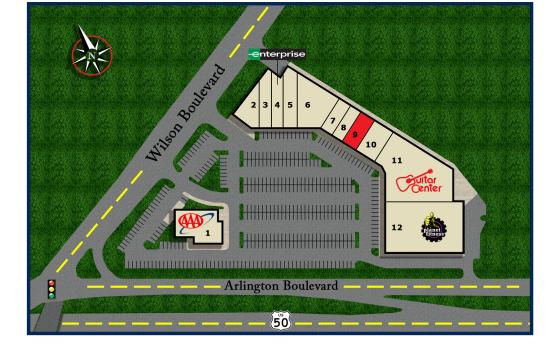

## **TENANTS INCLUDE**

- 1. AAA
- 2. Urgent Care
- 3. iCream Yogurts and Crepes
- 4. Enterprise Rent-a-Car
- 5. Nothing Bundt Cake
- 6. Chinese Seafood Restaurant
- 7. ABC Store
- 8. Bubble Tea Shop
- 9. Available 2,400 sq. ft.
- 10. Castro's Bakery
- 11. Guitar Center
- 12. Planet Fitness