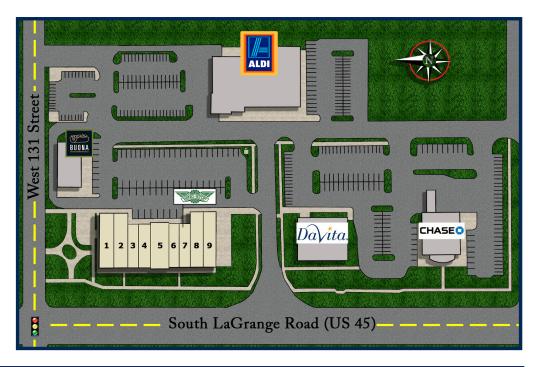

## **TENANTS INCLUDE**

- 1. Orthodontic Experts
- 2. Barbershop
- 3. Dentist
- 4. B Stunning Salon
- 5. Lux Beauty
- 6. Rosati's Pizza
- 7. Wingstop
- 8. Pilates Studio
- 9. Haraz Coffee House

LEASING INFORMATION: (585) 359 - 3000 • info@glazer.com