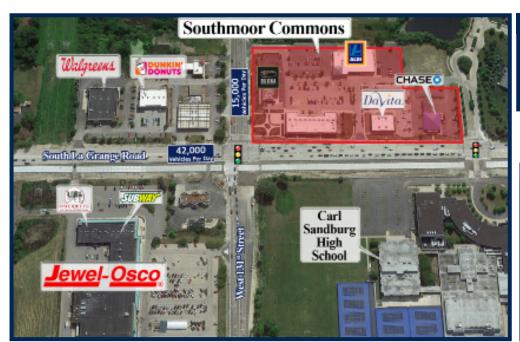

## **Southmoor Commons**

13117 - 13137 South LaGrange Road, Orland Park, Illinois 60464

## Property Description

Gross Leasing Area: 15,171
Zoning: BIZ

**Traffic Count:** 56,860 Vehicles Per Day

| Demographics                   |           |           |          |
|--------------------------------|-----------|-----------|----------|
|                                | 1 Mile    | 3 Miles   | 5 Miles  |
| Population                     | 4,740     | 48,185    | 149,919  |
| Households                     | 2,075     | 18,748    | 58,133   |
| Average<br>Household<br>Income | \$111,202 | \$111,667 | \$98,604 |