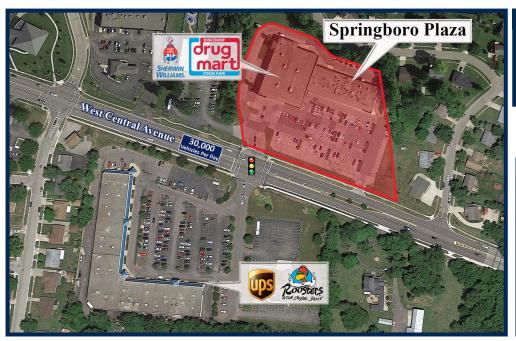

# Springboro Plaza 222 West Central Avenue, Springboro, Ohio 45066

#### **Property Description**

| Gross Leasing Area: |               | 40,819     |
|---------------------|---------------|------------|
| Zoning:             |               | B-2        |
| Traffic Count:      | 29,394 Vehicl | es Per Day |