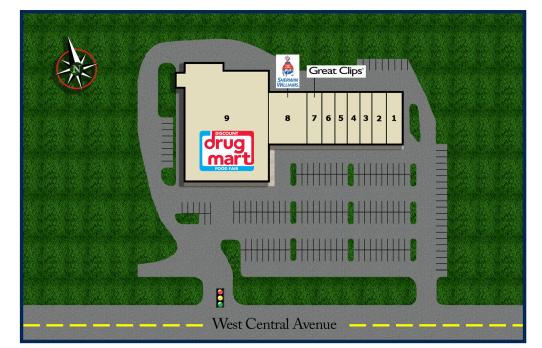

### **TENANTS INCLUDE**

- 1. Dairy Queen
- 2. Cell Phone Repair Shop
- 3. Hot Head Burrito Restaurant
- 4. Jets Pizza
- 5. Greg's Prime Meats
- 6. Young Chow
- 7. Great Clips
- 8. Sherwin Williams
- 9. Discount Drug Mart